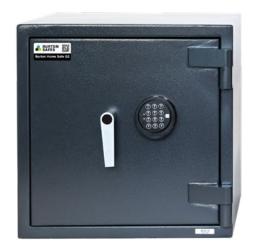

## **Burton Home Safe Grade 2**

Cash Rating £17,500

Jewellery Rating £175,000

- · Available in 3 compact sizes
- · High security digital safe lock
- SBD Police Approved Specification
- Independently attack tested and certified for insurance purposes to EN1143-1 Grade 2 by ECB • S
- AiS Insurance Approved
- Includes 1 height adjustable shelf in sizes 2 and 3
- Back and base fixing
- · Installs to floors and walls (fixing kit included)
- · Size 1 awaiting certification

## New Burton Home Safe Grade 2

Size 1 Size 2 Size 3

AVAILABLE IN 3 COMPACT SIZES