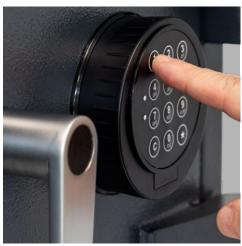

## **Burton Home Safe Grade 2**

Cash Rating £17,500

Jewellery Rating £175,000

- · Available in 3 compact sizes
- · High security digital safe lock
- SBD Police Approved Specification
- Independently attack tested and certified for insurance purposes to EN1143-1 Grade 2 by ECB • S
- AiS Insurance Approved
- Includes 1 height adjustable shelf in sizes 2 and 3
- Back and base fixing
- · Installs to floors and walls (fixing kit included)
- · Size 1 awaiting certification

## **Locking Options**

000

Pin

| Model  | External (HxWxD) | Internal (HxWxD) | Weight | Volume | Shelves |
|--------|------------------|------------------|--------|--------|---------|
| Size 1 | 350 x 440 x 350  | 260 x 350 x 260  | 124kg  | 24L    | -       |
| Size 2 | 460 x 470 x 400  | 370 x 380 x 310  | 150kg  | 44L    | 1       |
| Size 3 | 500 x 510 x 450  | 410 x 420 x 355  | 180kg  | 61L    | 1       |