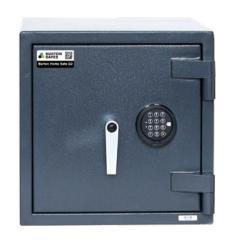

## **Burton Home Safe Grade 2**

Cash Rating £17,500

Jewellery Rating £175,000

- · Available in 3 compact sizes
- · High security digital safe lock
- SBD Police Approved Specification
- Independently attack tested and certified for insurance purposes to EN1143-1 Grade 2 by ECB • S
- AiS Insurance Approved
- Includes 1 height adjustable shelf in sizes 2 and 3
- Back and base fixing
- · Installs to floors and walls (fixing kit included)
- · Size 1 awaiting certification

## New Burton Home Safe Grade 2

Size 1 Size 2 Size 3

AVAILABLE IN 3 COMPACT SIZES