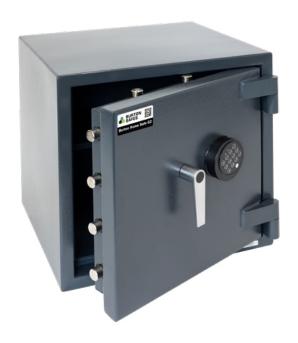

## **Burton Home Safe Grade 2**

Cash Rating £17,500

Jewellery Rating £175,000

- · Available in 3 compact sizes
- · High security digital safe lock
- SBD Police Approved Specification
- Independently attack tested and certified for insurance purposes to EN1143-1 Grade 2 by ECB • S
- AiS Insurance Approved
- Includes 1 height adjustable shelf in sizes 2 and 3
- Back and base fixing
- · Installs to floors and walls (fixing kit included)
- · Size 1 awaiting certification

## New Burton Home Safe Grade 2

Size 1 Size 2 Size 3

AVAILABLE IN 3 COMPACT SIZES