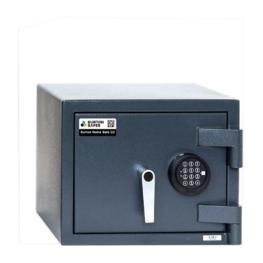

## **Burton Home Safe Grade 2**

Cash Rating £17,500

Jewellery Rating £175,000

- · Available in 3 compact sizes
- · High security digital safe lock
- SBD Police Approved Specification
- Independently attack tested and certified for insurance purposes to EN1143-1 Grade 2 by ECB • S
- AiS Insurance Approved
- Includes 1 height adjustable shelf in sizes 2 and 3
- Back and base fixing
- · Installs to floors and walls (fixing kit included)
- · Size 1 awaiting certification

## New Burton Home Safe Grade 2

Size 1 Size 2 Size 3

AVAILABLE IN 3 COMPACT SIZES