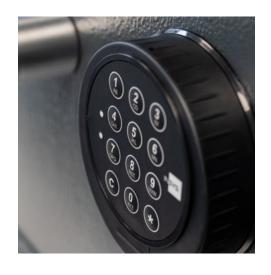

## **Burton Home Safe Grade 3**

Cash Rating £35,000

Jewellery Rating £350,000

- Available in 2 compact sizes
- · High security digital safe lock
- SBD Police Approved Specification
- Independently attack tested and certified for insurance purposes to EN1143-1 Grade 3 by ECB • S
- AiS Insurance Approved
- Includes 1 height adjustable shelf in size 1
- Includes 2 height adjustable shelf in size 2
- Back and base fixing
- Installs to floors and walls (fixing kit included)

## **Locking Options**

000

Pin

| Model  | External (HxWxD) | Internal (HxWxD) | Weight | Volume | Shelves |
|--------|------------------|------------------|--------|--------|---------|
| Size 1 | 370 x 480 x 450  | 235 x 350 x 290  | 160kg  | 30L    | 1       |
| Size 2 | 500 x 480 x 450  | 365 x 345 x 290  | 196kg  | 44L    | 2       |