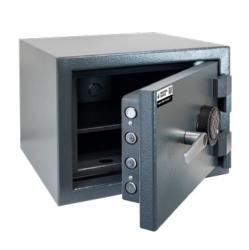

d Specification
- Independently attack tested and certified for insurance purposes to EN1143-1 Grade 3 by ECB • S
- AiS Insurance Approved
- Includes 1 height adjustable shelf in size 1
- Includes 2 height adjustable shelf in size 2
- Back and base fixing
- Installs to floors and walls (fixing kit included)







## **Locking Options**

000

Pin

| Model  | External (HxWxD) | Internal (HxWxD) | Weight | Volume | Shelves |
|--------|------------------|------------------|--------|--------|---------|
| Size 1 | 370 x 480 x 450  | 235 x 350 x 290  | 160kg  | 30L    | 1       |
| Size 2 | 500 x 480 x 450  | 365 x 345 x 290  | 196kg  | 44L    | 2       |

Add 30mm to external width for hinges, Add 45mm to external depth for handle and electronic lock options



## New Burton Home Safe Grade 3





Size 1 Size 2







AVAILABLE
IN 2 COMPACT SIZES