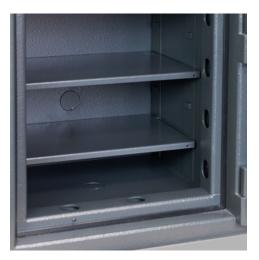

## **Burton Home Safe Grade 3**

Cash Rating £35,000

Jewellery Rating £350,000

- Available in 2 compact sizes
- · High security digital safe lock
- SBD Police Approved Specification
- Independently attack tested and certified for insurance purposes to EN1143-1 Grade 3 by ECB • S
- AiS Insurance Approved
- Includes 1 height adjustable shelf in size 1
- Includes 2 height adjustable shelf in size 2
- Back and base fixing
- Installs to floors and walls (fixing kit included)

## **Locking Options**

000

Pin

| Model  | External (HxWxD) | Internal (HxWxD) | Weight | Volume | Shelves |
|--------|------------------|------------------|--------|--------|---------|
| Size 1 | 370 x 480 x 450  | 235 x 350 x 290  | 160kg  | 30L    | 1       |
| Size 2 | 500 x 480 x 450  | 365 x 345 x 290  | 196kg  | 44L    | 2       |