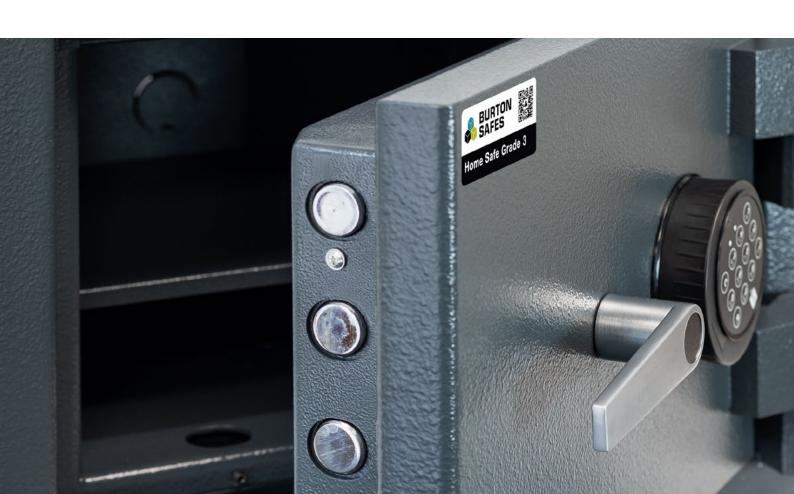

## **Locking Options**

000

Pin

| Model  | External (HxWxD) | Internal (HxWxD) | Weight | Volume | Shelves |
|--------|------------------|------------------|--------|--------|---------|
| Size 1 | 370 x 480 x 450  | 235 x 350 x 290  | 160kg  | 30L    | 1       |
| Size 2 | 500 x 480 x 450  | 365 x 345 x 290  | 196kg  | 44L    | 2       |