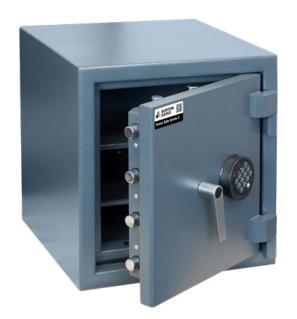

## **Burton Home Safe Grade 3**

Cash Rating £35,000

Jewellery Rating £350,000

- Available in 2 compact sizes
- · High security digital safe lock
- SBD Police Approved Specification
- Independently attack tested and certified for insurance purposes to EN1143-1 Grade 3 by ECB • S
- AiS Insurance Approved
- Includes 1 height adjustable shelf in size 1
- Includes 2 height adjustable shelf in size 2
- Back and base fixing
- Installs to floors and walls (fixing kit included)