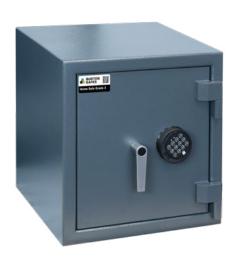

## **Burton Home Safe Grade 3**

Cash Rating £35,000

Jewellery Rating £350,000

- Available in 2 compact sizes
- · High security digital safe lock
- SBD Police Approved Specification
- Independently attack tested and certified for insurance purposes to EN1143-1 Grade 3 by ECB • S
- AiS Insurance Approved
- Includes 1 height adjustable shelf in size 1
- Includes 2 height adjustable shelf in size 2
- Back and base fixing
- Installs to floors and walls (fixing kit included)

## New Burton Home Safe Grade 3

Size 1 Size 2

AVAILABLE
IN 2 COMPACT SIZES