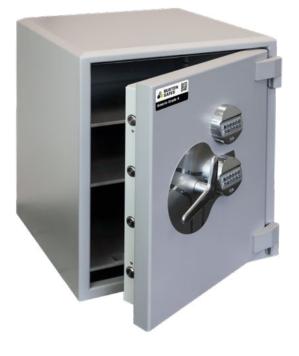

## Amario Grade 4

Cash Rating £60,000

Jewellery Rating £600,000

- Independently tested and certified to EN1143-1 Grade 4 by ECB • S
- Insurance approved by the AiS
- Built to a Police Preferred Specification
  Secured by Design
- Small and sleek design to fit into domestic wardrobes and cupboards
- Options of high security key or electronic lock
- Lock features LED light for use in dark rooms
- Back and base fixing M-16 (100 kn) anchorage, included. Ready to be fixed.

Add 55mm to external depth for handle and electronic lock options

Premium quality compact safe

Amario Grade 4 Size 1