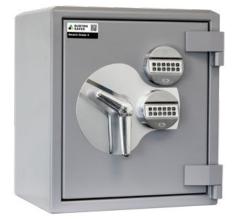

## Amario Grade 4

Cash Rating £60,000

Jewellery Rating £600,000

- Independently tested and certified to EN1143-1 Grade 4 by ECB • S
- Insurance approved by the AiS
- Built to a Police Preferred Specification
  Secured by Design
- Small and sleek design to fit into domestic wardrobes and cupboards
- Options of high security key or electronic lock
- Lock features LED light for use in dark rooms
- Back and base fixing M-16 (100 kn) anchorage, included. Ready to be fixed.

Add 55mm to external depth for handle and electronic lock options

Premium quality compact safe

Amario Grade 4 Size 1