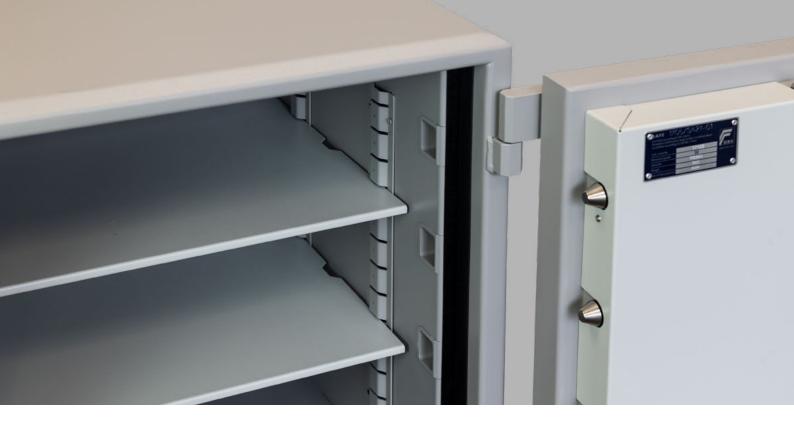

## Amario Grade 4

Cash Rating £60,000

Jewellery Rating £600,000

- Independently tested and certified to EN1143-1 Grade 4 by ECB • S
- Insurance approved by the AiS
- Built to a Police Preferred Specification
  Secured by Design
- Small and sleek design to fit into domestic wardrobes and cupboards
- Options of high security key or electronic lock
- Lock features LED light for use in dark rooms
- Back and base fixing M-16 (100 kn) anchorage, included. Ready to be fixed.

## Locking Options

| Model  | External (HxWxD) | Internal (HxWxD) | Weight | Volume | Shelves |
|--------|------------------|------------------|--------|--------|---------|
| Size 1 | 500 x 450 x 350  | 395 x 350 x 245  | 180kg  | 27L    | 2       |
| Size 2 | 650 x 550x 550   | 545 x 450x 400   | 350kg  | 94L    | 2       |