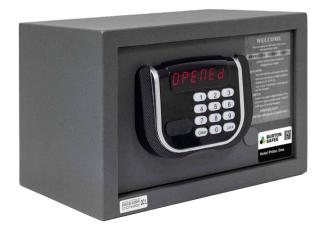

Primo Hotel One is a great choice for single purchases or where much larger quantities are required.

The perfect low cost compact safe to keep your valuables, cash, phones, watches, tickets and passports safe from view in your hotel, Air B&B, student hall of residence or guest room.

## A smart compact hotel and guest safe

- · Economical unit with simple guest operation.
- Users choose their own 4 digit code to open the lock.
- You can reset the code anytime the safe is open.
- You are provided with an emergency over-ride key for this safe
  - Please do not keep the keys inside the safe.
- Bleepers and LED lights to confirm actions.
- Supplied with 4 x AA batteries.
- Back and base fixing.
- Audit and emergency opening tool available
  - Sold separately.