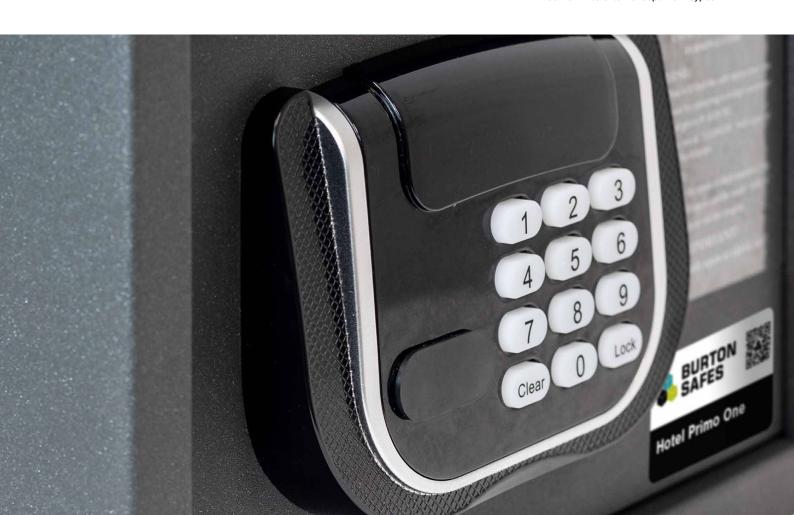

## A smart compact hotel and guest safe

- · Economical unit with simple guest operation.
- Users choose their own 4 digit code to open the lock.
- You can reset the code anytime the safe is open.
- You are provided with an emergency over-ride key for this safe
  - Please do not keep the keys inside the safe.
- Bleepers and LED lights to confirm actions.
- Supplied with 4 x AA batteries.
- Back and base fixing.
- Audit and emergency opening tool available
  - Sold separately.

## **Locking Options**

000 000 Pin

| Model           | External (HxWxD) | Internal (HxWxD) | Weight | Volume | Shelves |
|-----------------|------------------|------------------|--------|--------|---------|
| Hotel Primo One | 200 x 300 x 200  | 195 x 295 x 145  | 5kg    | 8L     | -       |