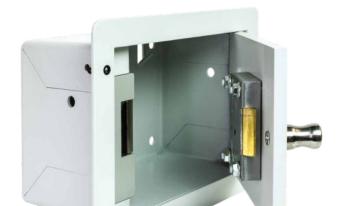

## **KG Remote Key Safe**

The Critical Electronic Alarm Safe manufactured by Burton Safes provides remotely controlled and external key access to keys and critical data during an emergency situation. Providing Rescue forces, such as the fire brigade, ambulance and the police with access in case of an emergency.

- Open remotely via connection to the built-in electronic strike.
- High security 7 lever slam lock included for key access
- Built in LED indicator lights up when opened remotely so that emergency services know when to open the door
- Stainless steel pull handle
- · Powder coated finish as standard.
- Option to order in any available RAL colour.
  ( Subject to minimum order quantity )