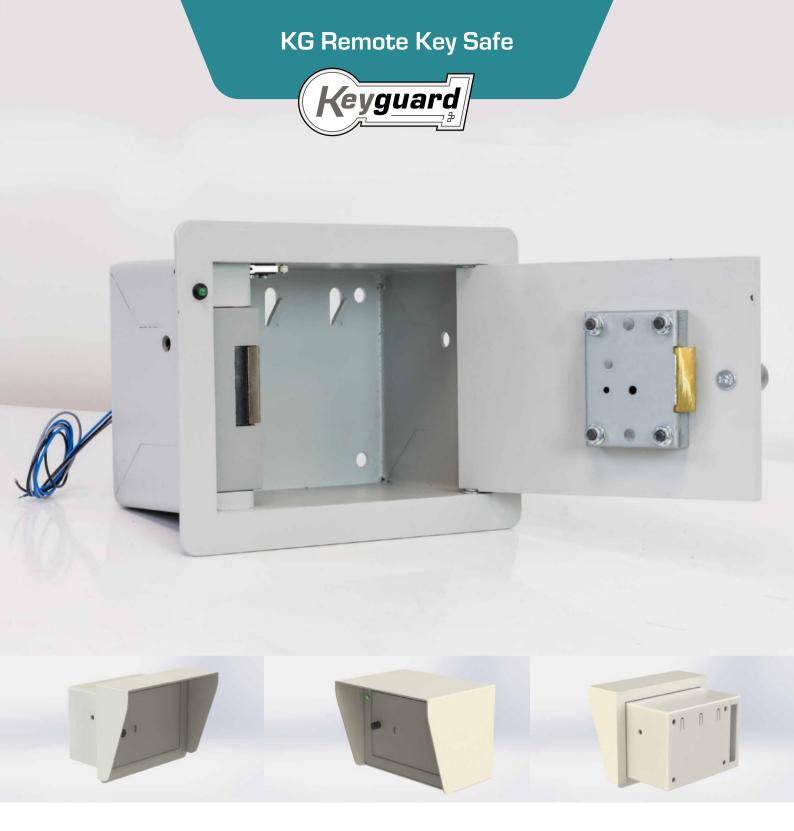

## **KG Remote Key Safe**

The Critical Electronic Alarm Safe manufactured by Burton Safes provides remotely controlled and external key access to keys and critical data during an emergency situation. Providing Rescue forces, such as the fire brigade, ambulance and the police with access in case of an emergency.

- Open remotely via connection to the built-in electronic strike.
- High security 7 lever slam lock included for key access
- Built in LED indicator lights up when opened remotely so that emergency services know when to open the door
- Stainless steel pull handle
- · Powder coated finish as standard.
- Option to order in any available RAL colour.
  ( Subject to minimum order quantity )