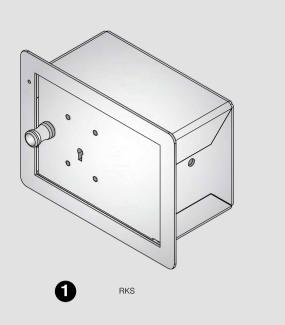

#### **Locking Options**

Single Kev 000

Pin

| Model                             | External (HxWxD) | Internal (HxWxD) | Weight | Key Hooks |
|-----------------------------------|------------------|------------------|--------|-----------|
| 1 RKS                             | 190 x 250 x 120  | 150 x 170 x 100  | 6.5kg  | 3         |
| 2 Micro Switch                    | 21 x 6.5 x 20    | -                | -      | -         |
| 3 Surface Mount Shroud            | 198 x 258 x 124  | -                | -      | -         |
| 4 Surface Mount Weather Enclosure | 198 x 258 x 200  | -                | -      | -         |
| 5 Flush Mount Weather Enclosure   | 184 x 258 x 83   | -                | -      | -         |