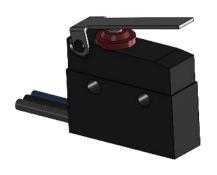

### **Micro Switch**

An optional micro-switch can be fitted to trigger a remote alarm when the door is opened