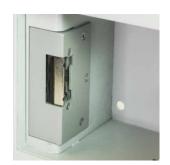

- Open remotely via connection to the built-in electronic strike.
- High security 7 lever slam lock included for key access
- Built in LED indicator lights up when opened remotely so that emergency services know when to open the door
- Stainless steel pull handle
- · Powder coated finish as standard.
- Option to order in any available RAL colour.
  ( Subject to minimum order quantity )

#### **Flange**

Front flange for added security, weather sealing and decorative finish.

#### **Fixing Holes**

Complete with 3/8" fixing holes in the sides for bolting into the wall.