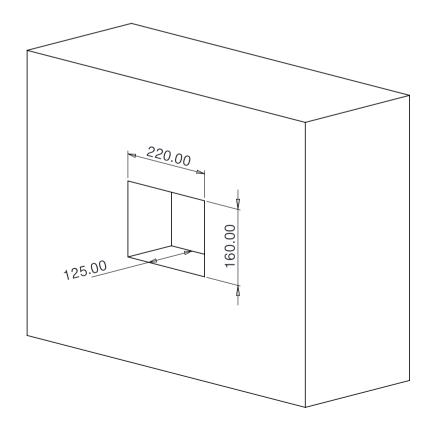

-                | -      | -         |
| 3 Surface Mount Shroud            | 198 x 258 x 124  | -                | -      | -         |
| 4 Surface Mount Weather Enclosure | 198 x 258 x 200  | -                | -      | -         |
| 5 Flush Mount Weather Enclosure   | 184 x 258 x 83   | -                | -      | -         |

Measurements including flange











## **Additional Info**

#### **Flange**

Front flange for added security, weather sealing and decorative finish.

#### **Fixing Holes**

Complete with 3/8" fixing holes in the sides for bolting into the wall.

### **Micro Switch**

An optional micro-switch can be fitted to trigger a remote alarm when the door is opened











# **Optional**











**KG Remote Key Safe** 



Keyguard Remote Key Safe Wall Aperture













## **Designed for**

- Alarm response & key holding companies
- · Emergency services
- · Sheltered Housing
- · Halls of Residence
- · Blocks of flats

Sleek design easy to fits into multiple environments.



A fantastic and well priced safe that will manage the access of all your important & critical keys.