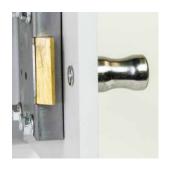

- Open remotely via connection to the built-in electronic strike.
- High security 7 lever slam lock included for key access
- Built in LED indicator lights up when opened remotely so that emergency services know when to open the door
- Stainless steel pull handle
- · Powder coated finish as standard.
- Option to order in any available RAL colour.
  ( Subject to minimum order quantity )