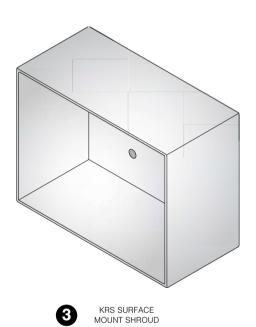

#### **Locking Options**

Single Kev 000

Pin

| Model                             | External (HxWxD) | Internal (HxWxD) | Weight | Key Hooks |
|-----------------------------------|------------------|------------------|--------|-----------|
| 1 RKS                             | 190 x 250 x 120  | 150 x 170 x 100  | 6.5kg  | 3         |
| 2 Micro Switch                    | 21 x 6.5 x 20    | -                | -      | -         |
| 3 Surface Mount Shroud            | 198 x 258 x 124  | -                | -      | -         |
| 4 Surface Mount Weather Enclosure | 198 x 258 x 200  | -                | -      | -         |
| 5 Flush Mount Weather Enclosure   | 184 x 258 x 83   | -                | -      | -         |