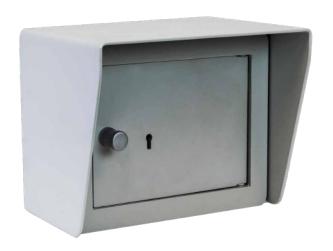

## **KG Remote Key Safe**

The Critical Electronic Alarm Safe manufactured by Burton Safes provides remotely controlled and external key access to keys and critical data during an emergency situation. Providing Rescue forces, such as the fire brigade, ambulance and the police with access in case of an emergency.

- Open remotely via connection to the built-in electronic strike.
- High security 7 lever slam lock included for key access
- Built in LED indicator lights up when opened remotely so that emergency services know when to open the door
- Stainless steel pull handle
- · Powder coated finish as standard.
- Option to order in any available RAL colour.
  ( Subject to minimum order quantity )

A fantastic and well priced safe that will manage the access of all your important & critical keys.