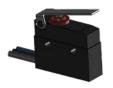

### **Micro Switch**

An optional micro-switch can be fitted to trigger a remote alarm when the door is opened