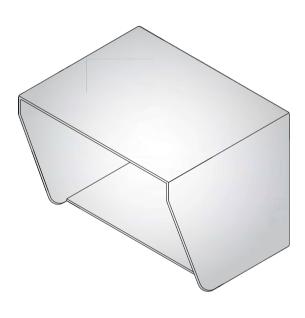

kg  | 3         |
| 2 Micro Switch                    | 21 x 6.5 x 20    | -                | -      | -         |
| 3 Surface Mount Shroud            | 198 x 258 x 124  | -                | -      | -         |
| 4 Surface Mount Weather Enclosure | 198 x 258 x 200  | -                | -      | -         |
| 5 Flush Mount Weather Enclosure   | 184 x 258 x 83   | -                | -      | -         |

Measurements including flange











## **Additional Info**

#### **Flange**

Front flange for added security, weather sealing and decorative finish.

#### **Fixing Holes**

Complete with 3/8" fixing holes in the sides for bolting into the wall.

### **Micro Switch**

An optional micro-switch can be fitted to trigger a remote alarm when the door is opened











# **Optional**











**KG Remote Key Safe** 



Keyguard Remote Key Safe Wall Aperture













## **Designed for**

- Alarm response & key holding companies
- · Emergency services
- · Sheltered Housing
- · Halls of Residence
- · Blocks of flats

Sleek design easy to fits into multiple environments.



A fantastic and well priced safe that will manage the access of all your important & critical keys.