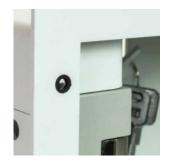

### **Micro Switch**

An optional micro-switch can be fitted to trigger a remote alarm when the door is opened