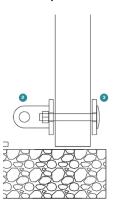

# Option A

Option B

**Option C** 

#### STEP 1

Choose which ilustration from the diagram below best suits your shuter layout