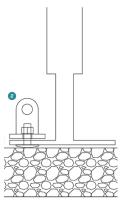

# Option A

Option B

**Option C** 

#### STEP 1

Choose which ilustration from the diagram below best suits your shuter layout