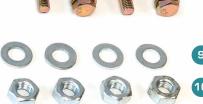

#### **Product Contents**

- Shutter Guard Floor Anchor Plate
- 2 Padlock Mounting Plate
- 3 Option C Mounting Plate
- 4 Option A Mounting Plate
- 5 Padlock
- 6 Ground Bolts
- 7 Coach Bolts M10 x 65
- 8 Coach Bolts M10 x 40
- 9 Washers M10
- 10 Nuts M10

#### **Product Contents**

- 1 Shutter Guard Floor Anchor Plate (X1)
- 2 Padlock Mounting Plate (X1)
- 3 Option C Mounting Plate (X1)
- 4 Option A Mounting Plate (X1)
- 5 Padlock (X1)

- 6 Ground Bolts (X4)
- 7 Coach Bolts M10 x 65 (X2)
- 8 Coach Bolts M10 x 40 (X2)
- 9 Washers M10 (X4)
- 10 Nuts M10 (X4)