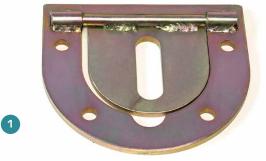

#### **Product Contents**

- Shutter Guard Floor Anchor Plate
- 2 Padlock Mounting Plate
- 3 Option C Mounting Plate
- 4 Option A Mounting Plate
- 5 Padlock
- 6 Ground Bolts
- 7 Coach Bolts M10 x 65
- 8 Coach Bolts M10 x 40
- 9 Washers M10
- 10 Nuts M10

#### **Product Contents**

- 1 Shutter Guard Floor Anchor Plate (X1)
- 2 Padlock Mounting Plate (X1)
- 3 Option C Mounting Plate (X1)
- 4 Option A Mounting Plate (X1)
- 5 Padlock (X1)

- 6 Ground Bolts (X4)
- 7 Coach Bolts M10 x 65 (X2)
- 8 Coach Bolts M10 x 40 (X2)
- 9 Washers M10 (X4)
- 10 Nuts M10 (X4)