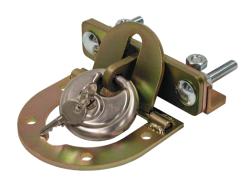

#### **Product Contents**

- Shutter Guard Floor Anchor Plate
- 2 Padlock Mounting Plate
- 3 Option C Mounting Plate
- 4 Option A Mounting Plate
- 5 Padlock
- 6 Ground Bolts
- 7 Coach Bolts M10 x 65
- 8 Coach Bolts M10 x 40
- 9 Washers M10
- 10 Nuts M10

#### **Product Contents**

- 1 Shutter Guard Floor Anchor Plate (X1)
- 2 Padlock Mounting Plate (X1)
- 3 Option C Mounting Plate (X1)
- 4 Option A Mounting Plate (X1)
- 5 Padlock (X1)

- 6 Ground Bolts (X4)
- 7 Coach Bolts M10 x 65 (X2)
- 8 Coach Bolts M10 x 40 (X2)
- 9 Washers M10 (X4)
- 10 Nuts M10 (X4)